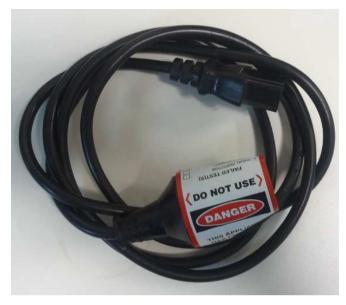

\* Tag 004 - PC IEC Lead FAILED Earth Bond Test

\* Tag 017 - FAILED extension lead - wires showing \* Tag 047 Kettle FAILED - Does not switch off

\* Tag 049 FAILED - has a damaged lead

\* Tag 056 FAILED - has loose insides