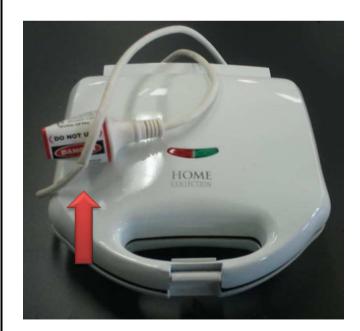

\* Tag 004 - PC IEC Lead FAILED Earth Bond Test

\* Tag 017 - FAILED extension lead - wires showing \* Tag 047 Kettle FAILED - Does not switch off

\* Tag 049 FAILED - has a damaged lead

\* Tag 056 FAILED - has loose insides