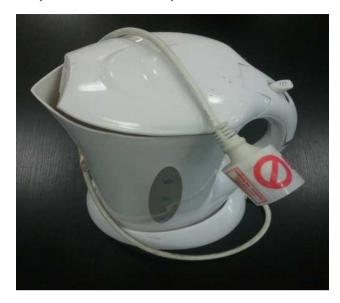

\* Tag 004 - PC IEC Lead FAILED Earth Bond Test

\* Tag 017 - FAILED extension lead - wires showing \* Tag 047 Kettle FAILED - Does not switch off

\* Tag 049 FAILED - has a damaged lead

\* Tag 056 FAILED - has loose insides